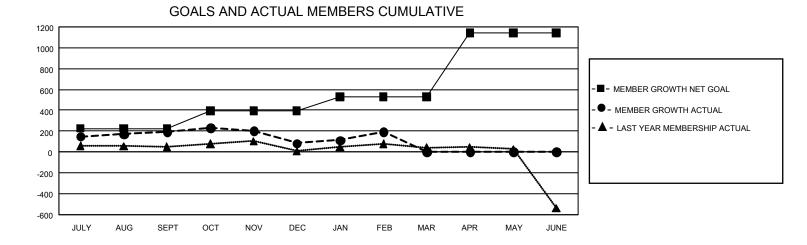

## GAT MONTHLY MEMBERSHIP PROGRESS REPORT

GMT Constitutional Area 5 - J, Group G

REPORT DOES NOT INCLUDE CLUBS IN UNDISTRICTED AREAS.

| Clubs                 |               |           |               | Members               |                         |                         |                                                    |
|-----------------------|---------------|-----------|---------------|-----------------------|-------------------------|-------------------------|----------------------------------------------------|
| RESULTS FOR 2022-2023 |               |           |               | RESULTS FOR 2022-2023 |                         |                         |                                                    |
| QUARTER               | NEW CLUB GOAL | NEW CLUBS | DROPPED CLUBS | QUARTER               | MBER GROWTH NET<br>GOAL | MEMBER GROWTH<br>ACTUAL | DROPPED MEMBERS<br>ACTUAL (including<br>transfers) |
| JULY/AUG/SEPT         | - 0           | 0         | 3             | JULY/AUG/SEPT         | 225                     | 487                     | 268                                                |
| OCT/NOV/DEC           | 3             | 1         | 3             | OCT/NOV/DEC           | 170                     | 266                     | 352                                                |
| JAN/FEB/MAR           | 9             | 1         | 2             | JAN/FEB/MAR           | 136                     | 265                     | 122                                                |
| APR/MAY/JUNE          | 15            | 0         | 0             | APR/MAY/JUNE          | 610                     | 0                       | 0                                                  |