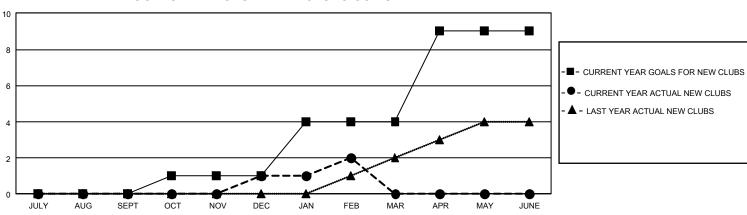

## GAT MONTHLY MEMBERSHIP PROGRESS REPORT

GMT Constitutional Area 5 - J, Group G

REPORT DOES NOT INCLUDE CLUBS IN UNDISTRICTED AREAS.

| Clubs                 |               |           |               | Members               |                         |                         |                                                    |
|-----------------------|---------------|-----------|---------------|-----------------------|-------------------------|-------------------------|----------------------------------------------------|
| RESULTS FOR 2022-2023 |               |           |               | RESULTS FOR 2022-2023 |                         |                         |                                                    |
| QUARTER               | NEW CLUB GOAL | NEW CLUBS | DROPPED CLUBS | QUARTER               | MBER GROWTH NET<br>GOAL | MEMBER GROWTH<br>ACTUAL | DROPPED MEMBERS<br>ACTUAL (including<br>transfers) |
| JULY/AUG/SEPT         | - 0           | 0         | 3             | JULY/AUG/SEPT         | 225                     | 487                     | 268                                                |
| OCT/NOV/DEC           | 3             | 1         | 3             | OCT/NOV/DEC           | 170                     | 266                     | 352                                                |
| JAN/FEB/MAR           | 9             | 1         | 2             | JAN/FEB/MAR           | 136                     | 265                     | 122                                                |
| APR/MAY/JUNE          | 15            | 0         | 0             | APR/MAY/JUNE          | 610                     | 0                       | 0                                                  |